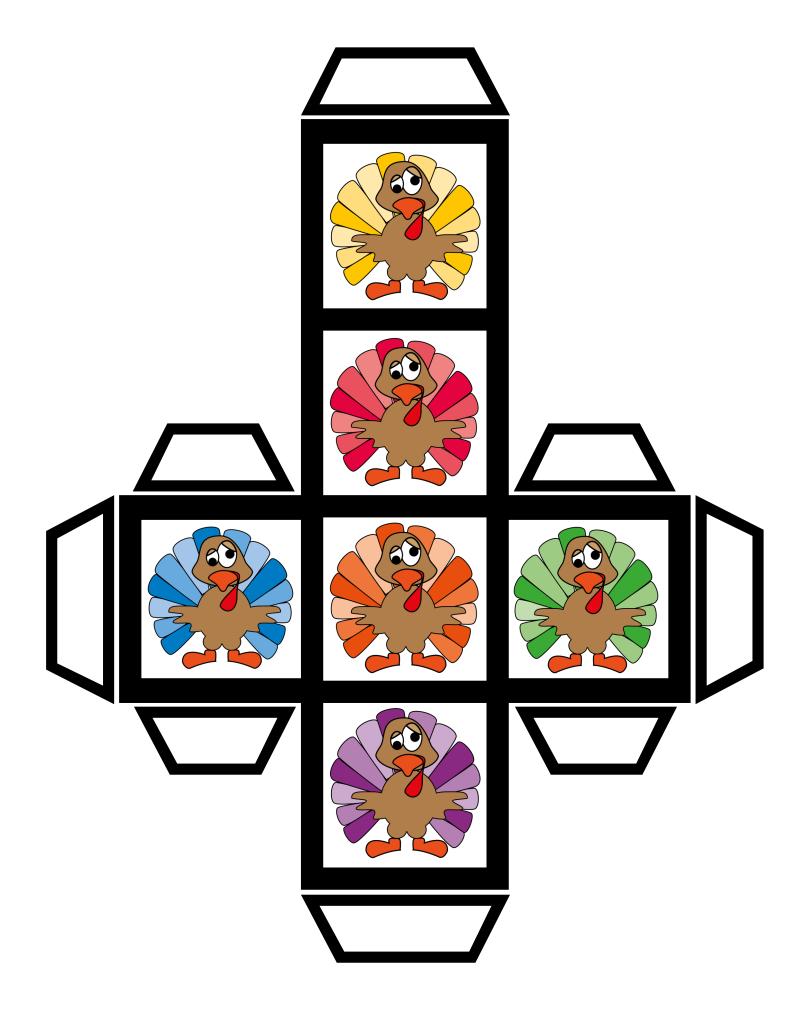

### **Colorful Turkey Graph:**

#### Set-Up:

- Print the die on white card stock
- Cut the die out and fold on the lines
- Glue the tabs and assemble the die

#### **Directions:**

- Roll the die
- Graph the colors