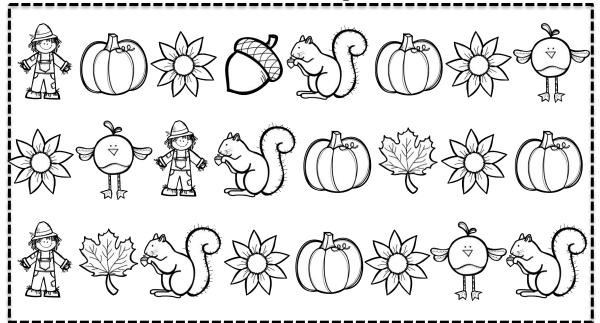

## **What Comes Next?**

Look at each pattern. What comes next? Cut and paste the pictures to finish the patterns.

Name: \_\_\_\_\_