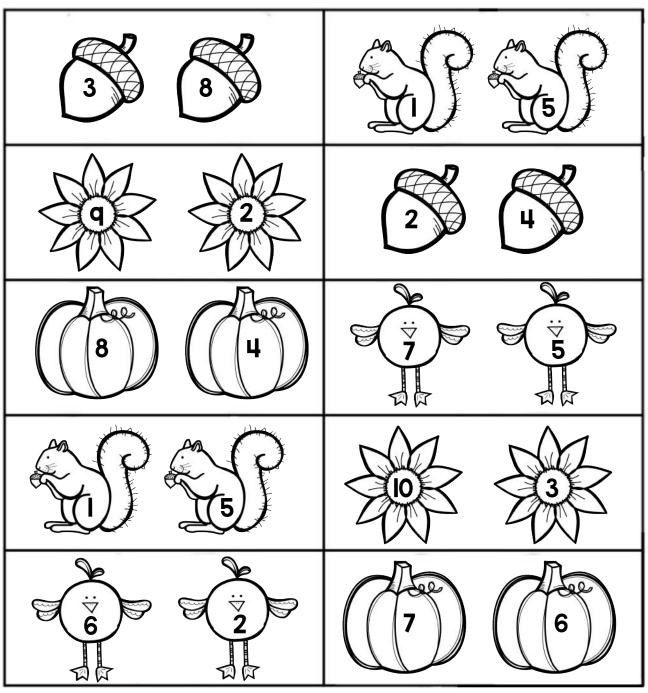

## Larger Numbers

Directions: Look at the numbers on each picture. Color the picture that has the greater number.