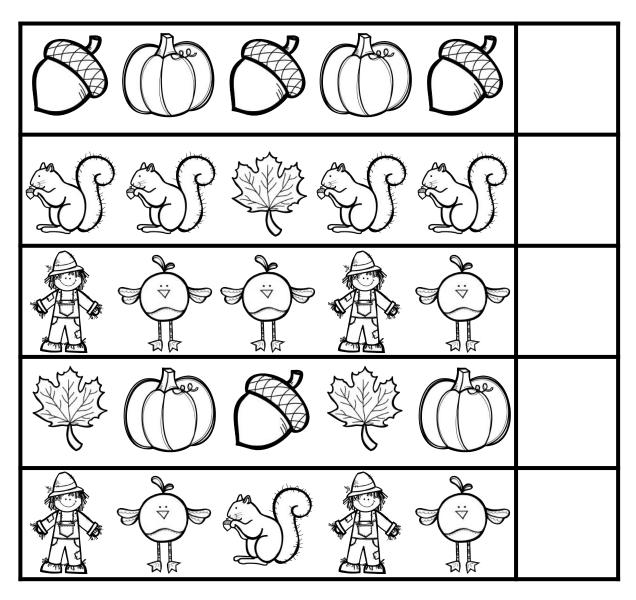

## **What Comes Next?**

Look at each pattern. What comes next? Cut and paste the pictures to finish the patterns.

Name: \_\_\_\_\_