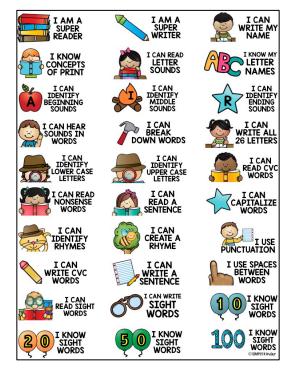

#### ALL 30 LABELS ON ONE PAGE

PRINT ONE PAGE FOR EACH STUDENT. WRITE THE STUDENT'S NAME ON THE TOP. THIS WILL HELP YOU MAKE SURE EACH STUDENT GETS ONE.

OPTION: STUDENTS CAN EARN THE STICKER WHEN THEY SHOW MASTERY OR WHEN YOU (OR THEY) FEEL IT IS EARNED.

#### OR ONE PAGE OF EACH CONCEPT

PRINT OUT THE CONCEPTS YOU WANT TO GIVE TO YOUR STUDENTS. HAND THEM OUT AS YOU FIT INTO YOUR LESSON.

OPTION: GIVE STICKERS AS KIDS ARE INTRODUCED TO THE CONCEPT, NOT NECESSARILY MASTER IT.

### ALL ARE IN COLOR AND BLACK & WHITE.