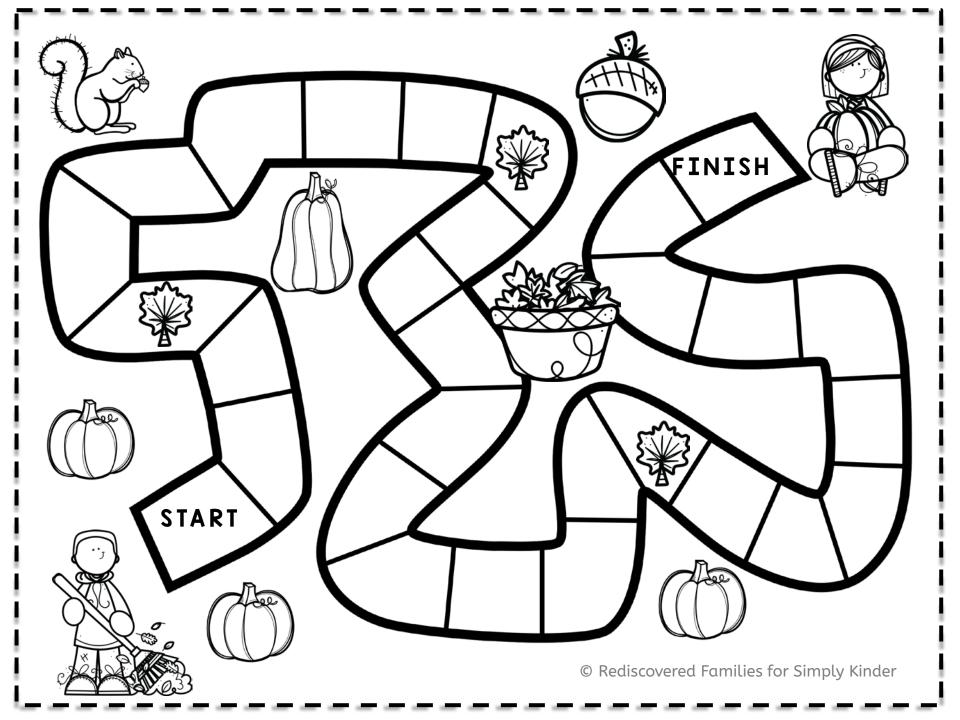

## Type in the sight words you want to use

| Name              |                                                          |         | $\bigcap_{i \in \mathcal{I}}$ |
|-------------------|----------------------------------------------------------|---------|-------------------------------|
| Roll, I           | Read, and Pl                                             | ay      |                               |
| 2. Read the work  | and move your god<br>d you land on.<br>. below and cross |         |                               |
| 3. Tilla the word | betow and cross                                          | it out. |                               |
|                   |                                                          |         |                               |
|                   |                                                          |         |                               |
|                   |                                                          |         |                               |
| 4. Write the w    | vord                                                     |         |                               |
|                   |                                                          |         |                               |
|                   |                                                          |         |                               |
|                   |                                                          |         |                               |
|                   |                                                          |         |                               |
|                   |                                                          |         |                               |
| 5. Roll again un  | til you reach the e                                      | end     |                               |