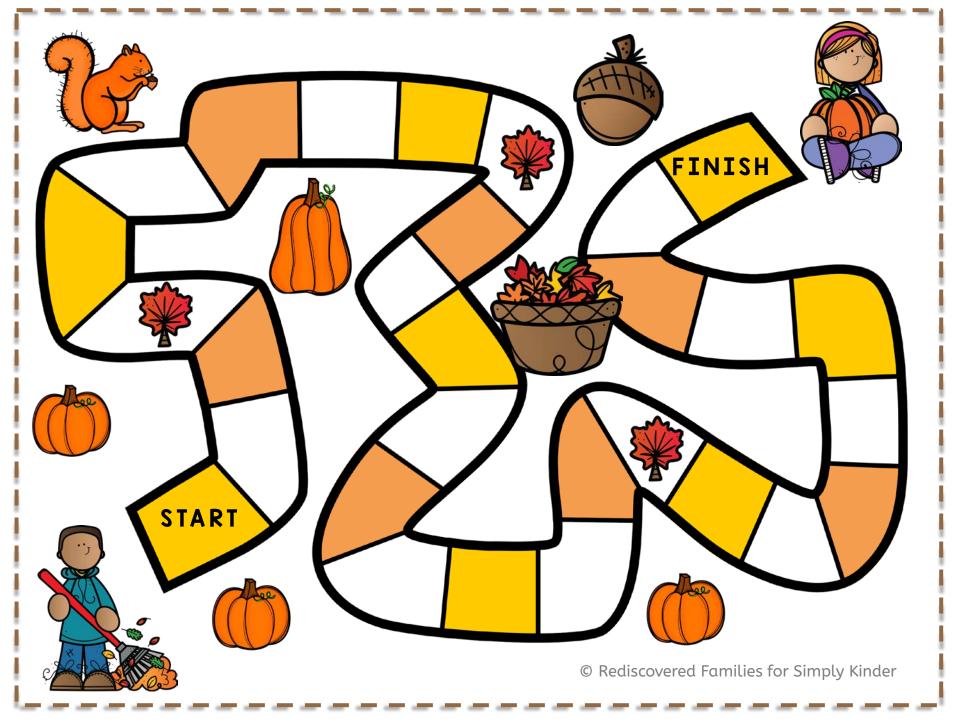

## Roll, Read, and Play

- 1. Roll the dice, and move your game piece.
- 2. Write the word you land on.
- 3. If you land on a leaf have an extra turn.

| Player I | Player 2 |
|----------|----------|
|          |          |
|          |          |
|          |          |
|          |          |
|          |          |
|          |          |
|          |          |

4. Roll again until both players reach the end

| Name: | I can write a story                                                                          |  |
|-------|----------------------------------------------------------------------------------------------|--|
|       | are about fall. Write a sentence to describe<br>. Use one of the words from the game in your |  |
|       |                                                                                              |  |
|       |                                                                                              |  |
|       |                                                                                              |  |
|       |                                                                                              |  |
|       |                                                                                              |  |
|       |                                                                                              |  |
|       |                                                                                              |  |
|       |                                                                                              |  |
|       |                                                                                              |  |
|       |                                                                                              |  |
|       |                                                                                              |  |